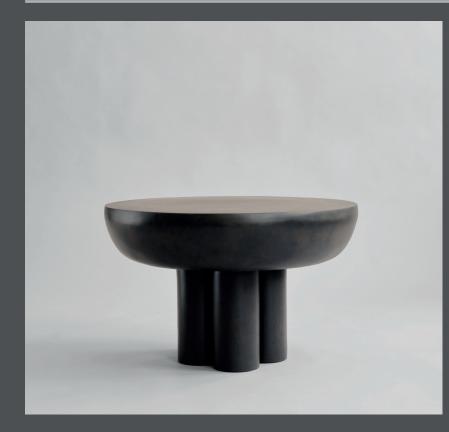

## **CROWN TABLE LOW**

The collection of tables entitled Crown is cast in one piece formed as a circular tabletop carried by four-cylinder shaped legs.

Standing strong and proud, the table is inspired by the bare, structural elements of Brutalist architecture, celebrating the columns, and eluding an attitude towards too many details.

The chunky fiber concrete legs enable a large gap between the table edge and legs to emphasize the experience of a massive floating tabletop.

The table is available in two sizes and can be used as a single standing side table or stand together as a pair of coffee tables.